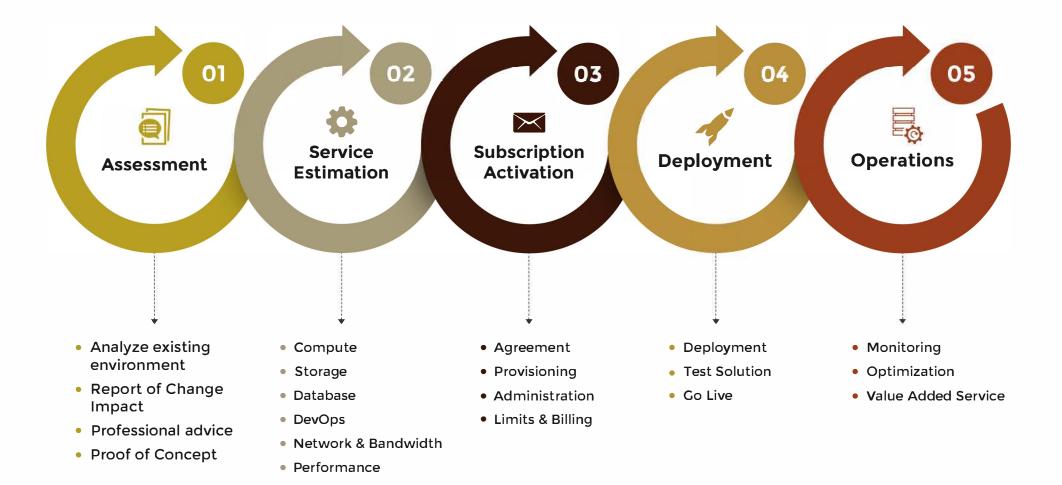

## **CUSTOMER ENGAGEMENT FLOW**

Moving to the cloud may sound intimidating. But it becomes very easy when all you have to do is make the decision, while we do all the major work. Trust in our expertise as we skillfully guide you from the first step to the last, starting from professional advice, tailoring a solution for your business and giving it a competent completion.

#### YOUR BUSINESS MATTERS

Apart from the Azure packages that are sure to meet your requirements, Sepia Solutions provides you with value added services throughout the progression of the project. Starting from a free assessment, Sepia's team makes a detailed analysis of the existing environment and submits a complete impact report, suggesting a solution accordingly.